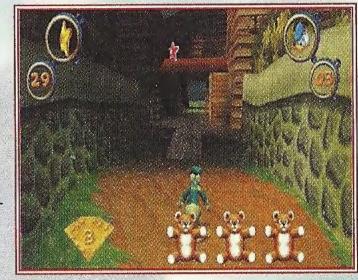

### PERMANENT VIEW

During the game, you'll see the following elements on the screen:

Life Counter: The number of lives remaining (The expression on Donald's face indicates Donald's current mood.)

Star Counter: The number of Stars collected

Time Elapsed: Counts down seconds (appears only in Gladstone Time Attack)

Toys: The number of Toys collected (appears only when a toy is collected)

Magic Book Timer: When Donald breaks the spell from Merlock's magic spell book, a timer is activated. This indicates how much time remains to find and recover each toy. (This timer only appears once the evil spell is broken.)